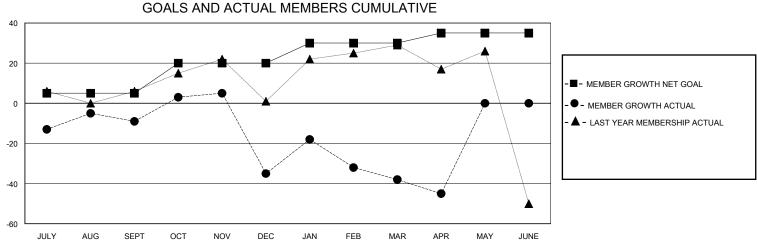

## District 2 A2

Results as of: 5/31/2020

| GMT:          |               | LOC         | CATION TEXAS  | _                     |                         |                         | GMT CA                                             |  |
|---------------|---------------|-------------|---------------|-----------------------|-------------------------|-------------------------|----------------------------------------------------|--|
|               | Club          | s           |               | Members               |                         |                         |                                                    |  |
|               | RESULTS FOR   | R 2019-2020 |               | RESULTS FOR 2019-2020 |                         |                         |                                                    |  |
| QUARTER       | NEW CLUB GOAL | NEW CLUBS   | DROPPED CLUBS | QUARTER MEI           | MBER GROWTH NET<br>GOAL | MEMBER GROWTH<br>ACTUAL | DROPPED<br>MEMBERS ACTUAL<br>(including transfers) |  |
| JULY/AUG/SEPT | 1             | 0           | 0             | JULY/AUG/SEPT         | 5                       | 45                      | 49                                                 |  |
| OCT/NOV/DEC   | 0             | 0           | 0             | OCT/NOV/DEC           | 15                      | 47                      | 65                                                 |  |
| JAN/FEB/MAR   | 1             | 0           | 0             | JAN/FEB/MAR           | 10                      | 53                      | 54                                                 |  |
| APR/MAY/JUNE  | 0             | 0           | 1             | APR/MAY/JUNE          | 5                       | 9                       | 14                                                 |  |
| 2             | GOALS         | AND ACTUA   | L NEW CLUBS C | UMULATIVE             |                         |                         |                                                    |  |
|               |               |             |               |                       |                         |                         |                                                    |  |
| 1.6           |               |             |               |                       |                         | -■- CURRENT YEAR G      | OALS EOD NEW CLUBS                                 |  |