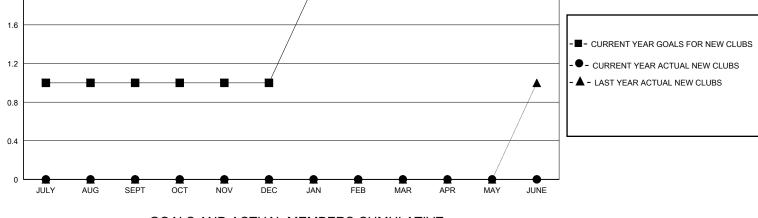

## District 2 A2

Results as of: 5/31/2020

| GMT:          |               | LOC         | CATION TEXAS  | _                     |                         |                         | GMT CA                                             |  |
|---------------|---------------|-------------|---------------|-----------------------|-------------------------|-------------------------|----------------------------------------------------|--|
|               | Club          | s           |               | Members               |                         |                         |                                                    |  |
|               | RESULTS FOR   | R 2019-2020 |               | RESULTS FOR 2019-2020 |                         |                         |                                                    |  |
| QUARTER       | NEW CLUB GOAL | NEW CLUBS   | DROPPED CLUBS | QUARTER MEI           | MBER GROWTH NET<br>GOAL | MEMBER GROWTH<br>ACTUAL | DROPPED<br>MEMBERS ACTUAL<br>(including transfers) |  |
| JULY/AUG/SEPT | 1             | 0           | 0             | JULY/AUG/SEPT         | 5                       | 45                      | 49                                                 |  |
| OCT/NOV/DEC   | 0             | 0           | 0             | OCT/NOV/DEC           | 15                      | 47                      | 65                                                 |  |
| JAN/FEB/MAR   | 1             | 0           | 0             | JAN/FEB/MAR           | 10                      | 53                      | 54                                                 |  |
| APR/MAY/JUNE  | 0             | 0           | 1             | APR/MAY/JUNE          | 5                       | 9                       | 14                                                 |  |
| 2             | GOALS         | AND ACTUA   | L NEW CLUBS C | UMULATIVE             |                         |                         |                                                    |  |
|               |               |             |               |                       |                         |                         |                                                    |  |
| 1.6           |               |             |               |                       |                         | -■- CURRENT YEAR G      | OALS EOD NEW CLUBS                                 |  |